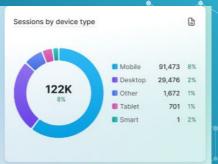

2) Seamless integration with all popular CRM platforms:













pipedrive

- Real-time Insights: Get instant updates and Al-driven predictions right from your CRM dashboard. No need for manual data exports or complex configurations.
- **Boost ROI**: Harness the power of AI to anticipate trends, optimize performance, and make data-driven decisions that drive business growth.
- Works with all major CRM systems like Shopify, Salesforce, HubSpot, and many more.



#### Unlock Predictive Insights from Every CRM Report

- Transforming your sales, conversion, and performance CRM reports into actionable insights
- Leveraging AI to maximize ROI by turning your CRM data into predictive models in minutes (not days!)
- Boosting your revenue, efficiency, and decision-making power with ease













# Preditrix - very affordable among similar services

|                                                        | Preditrix | obvi <b>s</b> usly.ai | <b>⊚</b> databricks                            |
|--------------------------------------------------------|-----------|-----------------------|------------------------------------------------|
| 'No-Code' User Interface<br>(no need for IT expertise) | V         |                       | ×                                              |
| Unlimited ML-models                                    | V         | ×                     | ×                                              |
| Price starts from                                      | 99€       | 400\$                 | 0.10*24*30\$ / forecast<br>(+complex formulas) |



# Preditrix plans