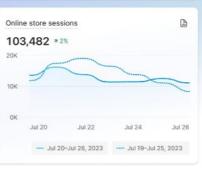

#### Unlock Predictive Insights from Every CRM Report

- Transforming your sales, conversion, and performance CRM reports into actionable insights
- Leveraging AI to maximize ROI by turning your CRM data into predictive models in minutes (not days!)
- Boosting your revenue, efficiency, and decision-making power with ease