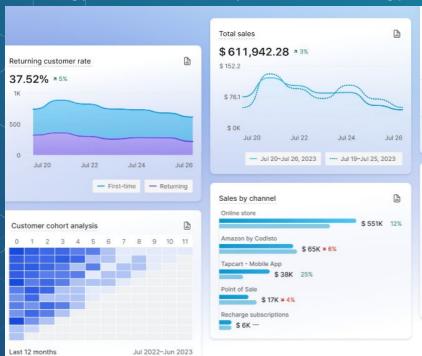

#### Unlock Predictive Insights from Every CRM Report

- Transforming your sales, conversion, and performance CRM reports into actionable insights
- Leveraging AI to maximize ROI by turning your CRM data into predictive models in minutes (not days!)
- Boosting your revenue, efficiency, and decision-making power with ease