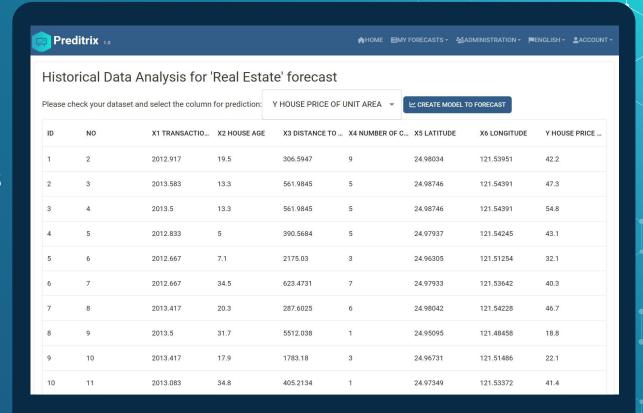

### 1) To get instant forecasts - just upload your Excel file

Excel-file

An Excel or CSV file with a dataset containing historical data.

5 minutes

Just several clicks to sign up on preditrix.com and create your first forecast.