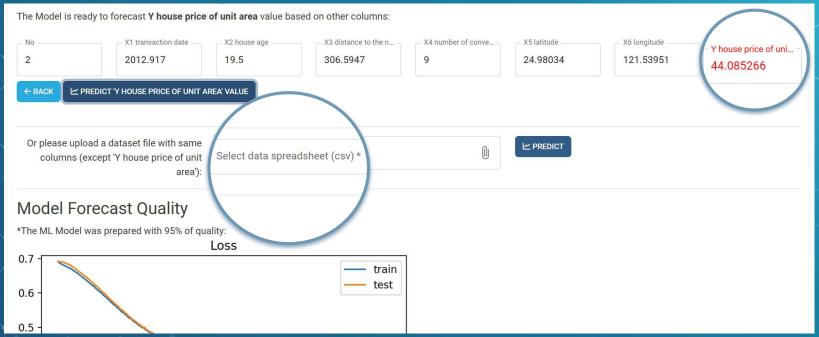

## How it works?

Step 1

Upload your excel files online via preditrix.com

Step 2

Our AI will analyze it and prepare the forecasting.

Step 3

That's it! Now you can use new data to forecast sales, risks, prices of real estate objects.

### 1) To get instant forecasts - just upload your Excel file

Excel-file

An Excel or CSV file with a dataset containing historical data.

5 minutes

Just several clicks to sign up on preditrix.com and create your first forecast.