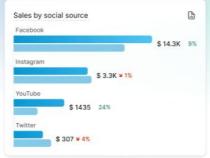

Seamless integration with all popular CRM platforms:













pipedrive

- Real-time Insights: Get instant updates and Al-driven predictions right from your CRM dashboard. No need for manual data exports or complex configurations.
- **Boost ROI**: Harness the power of AI to anticipate trends, optimize performance, and make data-driven decisions that drive business growth.
- Works with all major CRM systems like Shopify, Salesforce, HubSpot, and many more.



#### Unlock Predictive Insights from Every CRM Report

- Transforming your sales, conversion, and performance CRM reports into actionable insights
- Leveraging AI to maximize ROI by turning your CRM data into predictive models in minutes (not days!)
- Boosting your revenue, efficiency, and decision-making power with ease













# Preditrix - very affordable among similar services

|                                                        | Preditrix | obvi <b>s</b> usly.ai | <b>⊚</b> databricks                            |
|--------------------------------------------------------|-----------|-----------------------|------------------------------------------------|
| 'No-Code' User Interface<br>(no need for IT expertise) | V         |                       | ×                                              |
| Unlimited ML-models                                    | V         | ×                     | ×                                              |
| Price starts from                                      | 99€       | 400\$                 | 0.10*24*30\$ / forecast<br>(+complex formulas) |



# Preditrix plans a